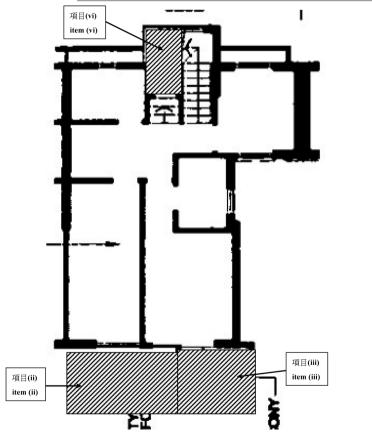

無彩線 Hatched black

Plan Annexed to Order No.

C/TC/000979/23/NT 此圖則附連於命令編號

BD Ref. 檔案編號

: EB/9034/04/H06

Premises at

HOUSE NO.H-76 OF GREEN CREST NO.93 SAN TAM ROAD

YUEN LONG NEW TERRITORIES

處所即位於 on (Lot Number) (地段號碼)

(中文地址只供參考:新界元朗新潭路 93 號翠戀 H-76 號屋)

LOT NO. 4784 IN D.D. 104

1/F Plan (1 字樓平面圖)

命令中所述建築工程的位置在此圖則上以黑影線及項目編號標示,以資識別。本圖則不是按比例繪製。 The location(s) of the building works described in the Order is shown hatched-black on this plan with item number(s), for the purpose of identification only. The plan is not drawn to scale. 一般 Hatched black

YUEN LONG NEW TERRITORIES

on (Lot Number) LOT NO. 4784 IN D.D. 104

Tο

In exercise of the powers vested in me under section 24(1) of the Buildings Ordinance, I hereby order you to : -

- demolish the building works described under items (i) to (vii) below; and
- (b) reinstate the parts of the building so affected by the building works under items (i) to (vii) below in accordance with the plans approved by the Building Authority.
  - (i) Structure(s) erected on and over the yard on Upper Ground Floor;
  - (ii) A canopy attached to the external wall of 1/F;
  - (iii) Structure(s) erected on and over the balcony on 1/F;
  - Removal of the parapet wall on R/F at the front; (iv)
  - (v) Railing erected on the canopy at the front of R/F:
  - Structure(s) erected on and over the staircase leading to the R/F on 1/F; and (vi)
  - Structure(s) erected on and over the roof. (vii)