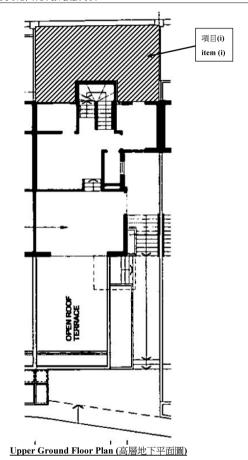

Plan Annexed to Order No.

C/TC/000979/23/NT 此圖則附連於命令編號

BD Ref. 檔案編號

: EB/9034/04/H06

Premises at

HOUSE NO.H-76 OF GREEN CREST NO.93 SAN TAM ROAD

YUEN LONG NEW TERRITORIES

處所即位於 on (Lot Number) (地段號碼)

(中文地址只供参考:新界元朗新潭路 93 號翠巒 H-76 號屋)

LOT NO. 4784 IN D.D. 104

命令中所述建築工程的位置在此圖則上以黑影線及項目編號標示,以資識別。本圖則不是按比例繪製。 The location(s) of the building works described in the Order is shown hatched-black on this plan with item number(s), for the purpose of identification only. The plan is not drawn to scale.

YUEN LONG NEW TERRITORIES

on (Lot Number) LOT NO. 4784 IN D.D. 104

Tο

In exercise of the powers vested in me under section 24(1) of the Buildings Ordinance, I hereby order you to : -

- demolish the building works described under items (i) to (vii) below; and
- (b) reinstate the parts of the building so affected by the building works under items (i) to (vii) below in accordance with the plans approved by the Building Authority.
  - (i) Structure(s) erected on and over the yard on Upper Ground Floor;
  - (ii) A canopy attached to the external wall of 1/F;
  - (iii) Structure(s) erected on and over the balcony on 1/F;
  - Removal of the parapet wall on R/F at the front; (iv)
  - (v) Railing erected on the canopy at the front of R/F:
  - Structure(s) erected on and over the staircase leading to the R/F on 1/F; and (vi)
  - Structure(s) erected on and over the roof. (vii)