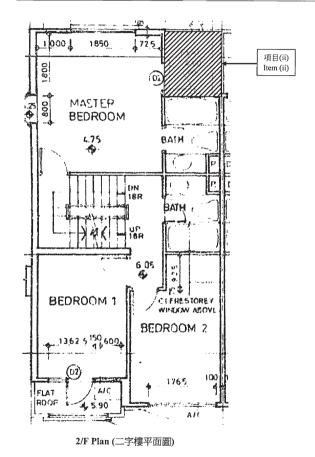

- (b) reinstate the parts of the building so affected by the building works under items (i) and (ii) below in accordance with the plans approved by the Building Authority.
  - (i) Structure(s) erected on and over the roof; and
  - (ii) Structure(s) erected on and over the flat roof on 2/F at the rear.

(The locations of the building works described above are shown hatched-black on the plans annexed hereto, for the purpose of identification only.)

Adequate precautionary measures to ensure public safety should be provided prior to and during the course of works.

R/F Plan (天台平面圖)

命令中所述建築工程的位置在此圖則上以黑影線及項目編號標示,以資識別。本圖則不是按比例繪製。 The location(s) of the building works described in the Order is shown hatched-black on this plan with item number(s), for the purpose of identification only. The plan is not drawn to scale.

黑影線 Hatched black

BD 109\_annex plan (07/2022)

| Plan Annexed to Order No.<br>此圖則附連於命令編號 | : | C/TC/004012/22/NT             |
|-----------------------------------------|---|-------------------------------|
| BD Ref.<br>檔案編號                         | : | EB/9024/90/812/H06/Hse23(WIP) |