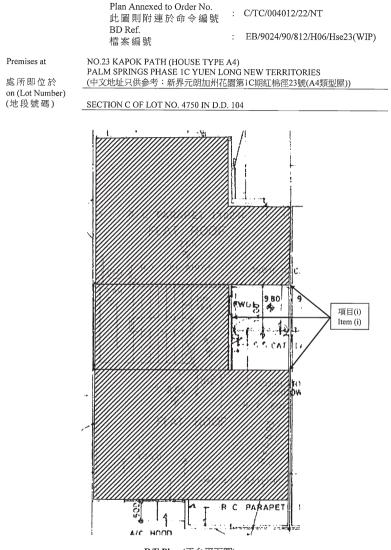

- (b) reinstate the parts of the building so affected by the building works under items (i) and (ii) below in accordance with the plans approved by the Building Authority.
  - (i) Structure(s) erected on and over the roof; and
  - (ii) Structure(s) erected on and over the flat roof on 2/F at the rear.

(The locations of the building works described above are shown hatched-black on the plans annexed hereto, for the purpose of identification only.)

Adequate precautionary measures to ensure public safety should be provided prior to and during the course of works.

Premises at

NO.23 KAPOK PATH (HOUSE TYPE A4) PALM SPRINGS PHASE 1C YUEN LONG NEW TERRITORIES (中文地址只供参考:新界元朗加州花園第1C期紅棉徑23號(A4類型屋))

處所即位於 on (Lot Number) (地段號碼)

### SECTION C OF LOT NO. 4750 IN D.D. 104

命令中所述建築工程的位置在此圖則上以黑影線及項目編號標示,以資識別。本圖則不是按比例繪製。 The location(s) of the building works described in the Order is shown hatched-black on this plan with item number(s), for the purpose of identification only. The plan is not drawn to scale.

黑影線 Hatched black

BD 109\_annex plan (07/2022)