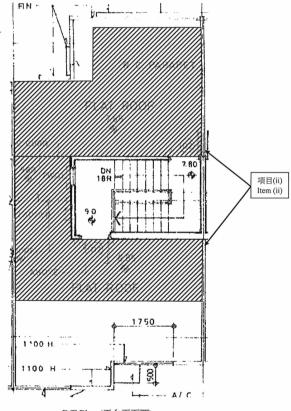

處所即位於 on (Lot Number) (地段號碼) (中文地址只供參考:新界元朗加州花園第1C期紅花徑18號(A2類型屋))

SECTION C OF LOT NO. 4750 IN D.D. 104

R/F Plan (天台平面圖)

命令中所述建築工程的位置在此圖則上以黑影線及項目編號標示,以資識別。本圖則不是按比例繪製。The location(s) of the building works described in the Order is shown hatched-black on this plan with item number(s), for the purpose of identification only.

黑影線 Hatched black