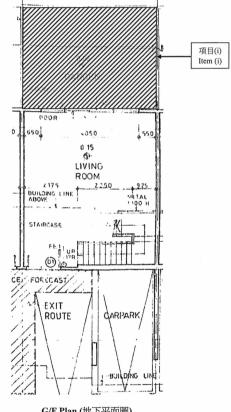

處所即位於 on (Lot Number) (地段號碼)

SECTION C OF LOT NO. 4750 IN D.D. 104

G/F Plan (地下平面圖)

命令中所述建築工程的位置在此圖則上以黑影線及項目編號標示,以資識別。本圖則不是按比例繪製。 The location(s) of the building works described in the Order is shown hatched-black on this plan with item number(s), for the purpose of identification only. The plan is not drawn to scale.

黑影線 Hatched black

Plan Annexed to Order No.

此圖則附連於命令編號: C/TC/004013/22/NT

BD Ref.

檔案編號

: EB/9024/90/803/H06/Hse18(WIP)

Premises at

NO.18 HIBISCUS PATH (HOUSE TYPE A2) PALM SPRINGS PHASE 1C YUEN LONG NEW TERRITORIES