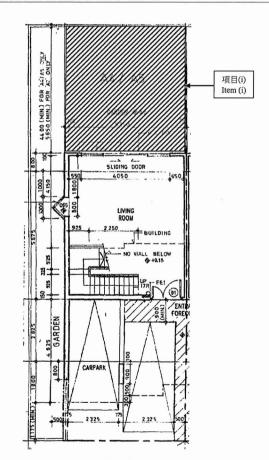

- (i) Structure(s) erected on and over the yard at the rear; and
- (ii) Structure(s) erected on and over the roof at the front and rear.

(The locations of the building works described above are shown hatched-black on the plans annexed hereto, for the purpose of identification only.)

 助 岡則附 連於命令編號
 :
 C/TC/004014/22/NT

 BD Ref.
 :
 EB/9024/90/02/H06/Hse33(WIP)

Premises at

NO.33 NARCISSUS PATH (HSE. TYPE A4) PALM SPRINGS PHASE 1E YUEN LONG NEW TERRITORIES (中文地址只供参考:新界元朗加州花園第1E期水仙徑33號(A4類型屋))

處所即位於 on (Lot Number) (地段號碼)

SECTION E OF LOT NO. 4750 IN D.D. 104

G/F Plan (地下平面圖)

命令中所述建築工程的位置在此圖則上以黑影線及項目編號標示,以資識別。本圖則不是按比例繪製。 The location(s) of the building works described in the Order is shown hatched-black on this plan with item number(s), for the purpose of identification only. The plan is not drawn to scale.