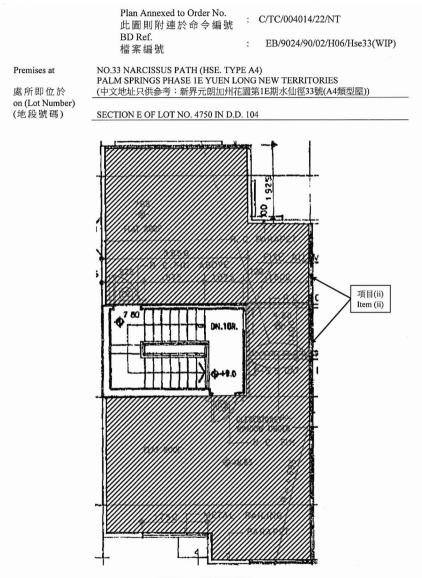

- (i) Structure(s) erected on and over the yard at the rear; and
- (ii) Structure(s) erected on and over the roof at the front and rear.

(The locations of the building works described above are shown hatched-black on the plans annexed hereto, for the purpose of identification only.)

 助 岡則附 連於命令編號
 :
 C/TC/004014/22/NT

 BD Ref.
 :
 EB/9024/90/02/H06/Hse33(WIP)

Premises at

NO.33 NARCISSUS PATH (HSE. TYPE A4) PALM SPRINGS PHASE 1E YUEN LONG NEW TERRITORIES (中文地址只供参考:新界元朗加州花園第1E期水仙徑33號(A4類型屋))

BD 109\_annex plan (07/2022)

| 黑影線           |  |
|---------------|--|
| Hatched black |  |

R/F Plan (天台平面圖)

命令中所述建築工程的位置在此圖則上以黑影線及項目編號標示,以資識別。本圖則不是按比例繪製。 The location(s) of the building works described in the Order is shown hatched-black on this plan with item number(s), for the purpose of identification only. The plan is not drawn to scale.

BD 109\_annex plan (07/2022)

黑影線 Hatched black