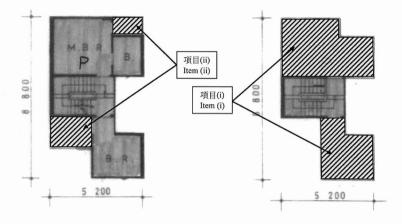

SECTION A OF LOT NO. 4750 IN D.D. 104 1. In exercise of the powers vested in me under section 24(1) of the Buildings Ordinance, I hereby order you to : -

- demolish the building works described under items (i) to (iv) below; and (a)
- reinstate the parts of the building so affected by the building works under items (i) to (iv) below (h)in accordance with the plans approved by the Building Authority.
  - (i) Structure(s) erected on and over the roof:
  - (ii) Structure(s) erected on and over the flat roof on 2/F at the front and the rear;
  - (iii) Structure(s) erected on and over the flat roof on 1/F at the front; and
  - (iv) Structure(s) erected on and over the garden on G/F.

(The locations of the building works described above are shown hatched-black on the plans annexed hereto, for the purpose of identification only.)

Adequate precautionary measures to ensure public safety should be provided prior to and during the course of works.

## SECTION A OF LOT NO. 4750 IN D.D. 104

2ND FLOOR PLAN ROOF PLAN

命令中所述建築工程的位置在此圖則上以黑影線及項目編號標示,以資識別。本圖則不是按比例繪製。 The location(s) of the building works described in the Order is shown hatched-black on this plan with item number(s), for the purpose of identification only. The plan is not drawn to scale.