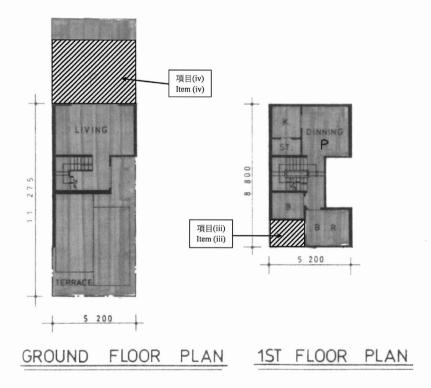

SECTION A OF LOT NO. 4750 IN D.D. 104 1. In exercise of the powers vested in me under section 24(1) of the Buildings Ordinance, I hereby order you to : -

- demolish the building works described under items (i) to (iv) below; and (a)
- reinstate the parts of the building so affected by the building works under items (i) to (iv) below (h)in accordance with the plans approved by the Building Authority.
  - (i) Structure(s) erected on and over the roof:
  - (ii) Structure(s) erected on and over the flat roof on 2/F at the front and the rear;
  - (iii) Structure(s) erected on and over the flat roof on 1/F at the front; and
  - (iv) Structure(s) erected on and over the garden on G/F.

(The locations of the building works described above are shown hatched-black on the plans annexed hereto, for the purpose of identification only.)

Adequate precautionary measures to ensure public safety should be provided prior to and during the course of works.

# SECTION A OF LOT NO. 4750 IN D.D. 104

命令中所述建築工程的位置在此圖則上以黑影線及項目編號標示,以資識別。本圖則不是按比例繪製。 The location(s) of the building works described in the Order is shown hatched-black on this plan with item number(s), for the purpose of identification only. The plan is not drawn to scale.