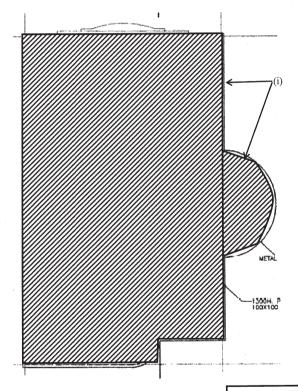

- (i) A structure on and over the roof floor of the premises; and
- (ii) A structure attached to the ground floor of the premises.

(The location of the building works described above are shown by item numbers on the 2 annexed plans, for purpose of identification only.)

天台平面圖 Roof Floor Plan

建築工程的位置以黑影線標示,以資識別。 The location of the building works shown in hatched black is for the purpose of identification only.

| 夾附圖則              |                                                                                       |  |
|-------------------|---------------------------------------------------------------------------------------|--|
| (Annexed Plan)    |                                                                                       |  |
| 地址 (Address):     | HOUSE NO. 33, ROYAL CASTLE,<br>LOT NO. 1622 IN D.D. 243,<br>SAI KUNG, NEW TERRITORIES |  |
| 檔案編號 (File Ref.): | EB/9310/94/C04(WIP)                                                                   |  |
| 命令編號 (Order No.): | C/TC/002546/19/NT                                                                     |  |