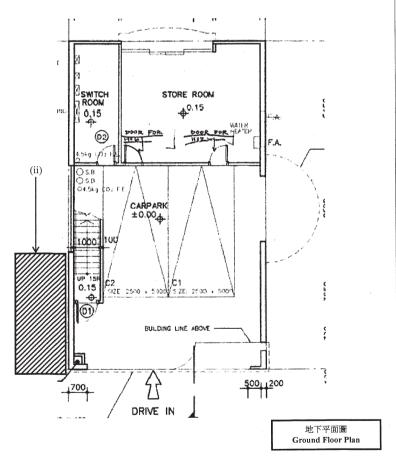

- (i) A structure on and over the roof floor of the premises; and
- (ii) A structure attached to the ground floor of the premises.

(The location of the building works described above are shown by item numbers on the 2 annexed plans, for purpose of identification only.)

建築工程的位置以黑影線標示,以資識別。

The location of the building works shown in hatched black is for the purpose of identification only.