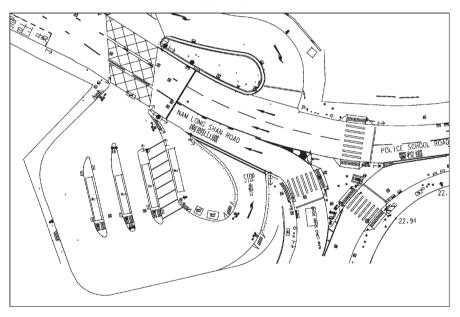

## PROHIBITED ZONE FOR VEHICLES EXCEEDING 8 METRES IN LENGTH IN WONG CHUK HANG TEMPORARY BUS TERMINUS

In exercise of the powers vested in me under regulation 14(1)(a) of the Road Traffic (Traffic Control) Regulations, Chapter 374, I hereby direct that with effect from 10.00 a.m. on 16 August 2019, the easternmost bus bay at Wong Chuk Hang Temporary Bus Terminus will be designated a prohibited zone for Vehicles Exceeding 8 metres in length.

Drivers of all motor vehicles exceeding 8 metres in length, except those with permits issued by the Commissioner for Transport, will be prohibited from driving vehicles into the prohibited zone. The exact boundary of the prohibited zone is delineated by hatching on the drawing shown in the Schedule.

## **SCHEDULE**

CHAN Mable Commissioner for Transport