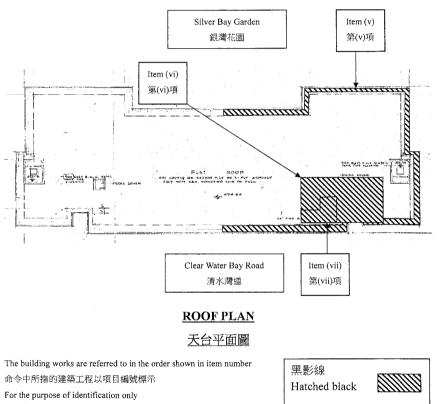

|                                                                                                                     | BUILDINGS ORDINANCE (4                                                                                                                                                                                                                                                |                                                                                                                |  |
|---------------------------------------------------------------------------------------------------------------------|-----------------------------------------------------------------------------------------------------------------------------------------------------------------------------------------------------------------------------------------------------------------------|----------------------------------------------------------------------------------------------------------------|--|
| Order by the Building Authority under section 24(1) Order No.: UBCSN/06-16/0004/13 Office of the Building Authority |                                                                                                                                                                                                                                                                       |                                                                                                                |  |
| BD Ref :                                                                                                            | MBI/9110/72/C04(CR/13)                                                                                                                                                                                                                                                | 12/F - 18/F., Pioncer Centre,<br>750 Nathan Road, Mongkok, Kowloon.                                            |  |
| To : The owner of                                                                                                   |                                                                                                                                                                                                                                                                       |                                                                                                                |  |
|                                                                                                                     | Block B on 2/F including the Roof &<br>Car Park No.3 on G/F                                                                                                                                                                                                           | Date: 23 March 2018                                                                                            |  |
|                                                                                                                     | Mandel Villa, 683 Clear Water Bay Road,                                                                                                                                                                                                                               |                                                                                                                |  |
|                                                                                                                     | Sai Kung, New Territories                                                                                                                                                                                                                                             |                                                                                                                |  |
| Owner(s) o                                                                                                          | f the premises at : Block B on 2/F including the Roof &<br>Bay Road, Sai Kung, New Territoric:                                                                                                                                                                        | Car Park No.3 on G/F Mandel Villa, 683 Clear Water                                                             |  |
| on (Lot Nu                                                                                                          |                                                                                                                                                                                                                                                                       | <u> </u>                                                                                                       |  |
| 1. It                                                                                                               | has been brought to my attention that the following building we                                                                                                                                                                                                       | orks have been carried out in or at the above premises:                                                        |  |
| (                                                                                                                   | 2 nos. of projecting structures attached to external walls facing Silver Bay Garden:                                                                                                                                                                                  |                                                                                                                |  |
| (                                                                                                                   | ii) A structure erected on and over the approved canopy far                                                                                                                                                                                                           | cing Silver Bay Garden;                                                                                        |  |
| (                                                                                                                   | <li>Railings attached to the external wall of approved canop</li>                                                                                                                                                                                                     | oy facing Mandarin Villa;                                                                                      |  |
|                                                                                                                     | <li>iv) 1 no. of wall opening formed facing Mandarin Villa giv</li>                                                                                                                                                                                                   |                                                                                                                |  |
| (                                                                                                                   | <ul> <li>Glass balustrade erected on and over the roof curb facin</li> </ul>                                                                                                                                                                                          | g Clear Water Bay Road, Mandarin Villa and Silver                                                              |  |
|                                                                                                                     | (vi) A structure crected on and over the roof;                                                                                                                                                                                                                        |                                                                                                                |  |
|                                                                                                                     | <ul> <li>Removal part of approved slab on roof and a staircase e</li> </ul>                                                                                                                                                                                           | rected for access from 2/E to R/E:                                                                             |  |
| -                                                                                                                   | viji) I no. of wall opening formed with projecting structure a                                                                                                                                                                                                        |                                                                                                                |  |
|                                                                                                                     | ix) I no. of wall opening formed with railing attached to ex                                                                                                                                                                                                          |                                                                                                                |  |
|                                                                                                                     | The location of the building works described above are shown by<br>lentification only.)                                                                                                                                                                               | v item numbers on the 2 annexed plans, for purpose of                                                          |  |
| 2. F                                                                                                                | or the said building works:                                                                                                                                                                                                                                           | e said building works:                                                                                         |  |
| (                                                                                                                   | a) The building works at items (i) to (ix) above has been a                                                                                                                                                                                                           | arried out without haviing first obtained from me the                                                          |  |
| ```                                                                                                                 | approval of building plans and consent for the commen-                                                                                                                                                                                                                | cement of such building works required by section 14                                                           |  |
|                                                                                                                     | of the Buildings Ordinance.                                                                                                                                                                                                                                           |                                                                                                                |  |
| 3. li                                                                                                               | In exercise of the powers vested in me under section 24(1) of the Buildings Ordinance, 1 hereby order you                                                                                                                                                             |                                                                                                                |  |
|                                                                                                                     | <ul> <li>demolish the said building works described unde items</li> </ul>                                                                                                                                                                                             | (i) to (ix) above; and                                                                                         |  |
|                                                                                                                     | (b) reinstate the parts of the building so affected by the buil                                                                                                                                                                                                       | ding works under items (i) to (ix) above in accordance                                                         |  |
|                                                                                                                     | with the plans approved by the Building Authority/ min<br>Authority.                                                                                                                                                                                                  | or works completion record submitted to the Building                                                           |  |
|                                                                                                                     | Adequate precautionary measures to ensure public safety should                                                                                                                                                                                                        | be provided prior to and during the course of works.                                                           |  |
|                                                                                                                     | ou are required to commence the works ordered by me in parage<br>lays of the date of this order, all to the satisfaction of the Buildin                                                                                                                               |                                                                                                                |  |
|                                                                                                                     |                                                                                                                                                                                                                                                                       | (CHAN Lit-ming)                                                                                                |  |
|                                                                                                                     |                                                                                                                                                                                                                                                                       | Structural Engineer<br>for Building Authority                                                                  |  |
| (* delete w                                                                                                         | hichever is inappropriate)                                                                                                                                                                                                                                            | to containg suthinity                                                                                          |  |
| Note<br>(1) Nov                                                                                                     | extension is drawn to the manufactors of agations 23/23, 24/443 -                                                                                                                                                                                                     | nd 22 of the Buildings Ordinance                                                                               |  |
| (2) Shou<br>(Bui                                                                                                    | r attention is drawn to the provisions of sections 24(3), 24(4A) a<br>ld you wish to appeal against my Order, you may give notit<br>ldings) and the notice should be received by the Secretary not la<br>. West Wing, Central Government Offices, 2 Tim Mei Avenue, T | ce of appeal to the Secretary to the Appeal Tribuna<br>iter than 21 days after the date of this Order (Address |  |
| you<br>mail                                                                                                         | <ul> <li>west wing, contactoveriment offices, 2 thit we average, it<br/>need further information, please refer to the covering letter toget<br/>or visit the Buildings Department's website (www.bd.gov.hk).</li> <li>Rev. 12(2012)</li> </ul>                        |                                                                                                                |  |

### MBI/9110/72/C04(CR/13)

Block B on 2/F including the Roof & Car Park No.3 on G/F Mandel Villa, 683 Clear Water Bay Road, Sai Kung, New Territories

只供識別之用