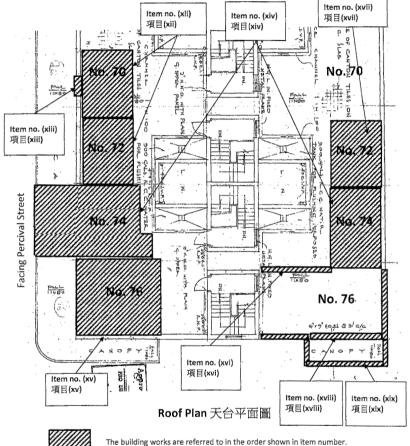

在利園山道25號地天台內角的外牆附建一個晾衣架;

 (xi) A metal gate erected at the front staircase on G/F, No. 74 & 76 Percival Street; 在波斯富街 74 及 76 號地下樓梯加建一道鐵闡;

- (xii) 2 nos. of structures erected on and over the Roof, No. 70 & No. 72 Percival Street; 在波斯富街 70 及 72 號天台上加建二個搭建物;
- (xiii) An opening formed on the parapet wall giving access onto the approved canopy on the Roof, No. 70 Percival Street; 在波斯富街 70 號天台的矮牆開鑿一個通口,以通往核准營簽;
- (xiv) 2 nos. of structures erected on and over the Roof, No. 74 Percival Street; 在波斯富街 74 號天台上加建二個搭建物;
- (xv) A structure erected on and over the Roof, No. 76 Percival Street; 在波斯富街 76 號天台上加建一個搭建物;
- (xvi) A solid wall erected on and over the Roof, No. 76 Percival Street;
   在波斯富街 76 號天台上加建一道實慈牆;
- (xvii) A structure erected on and over the Roof, No. 72 Percival Street; 在波斯富街 72 號天台上加建一個搭建物;
- (xviii) Part of parapet wall removed on the Roof, No. 76 Percival Street; & 在波斯富街 76 號天台拆除部份矮牆;及
- (xix) A solid wall with fencing erected on and over the canopy of Roof, No. 76 Percival Street. 在波斯富街 76 號天台的核淮簷篷上加建實蕊牆及柵欄.