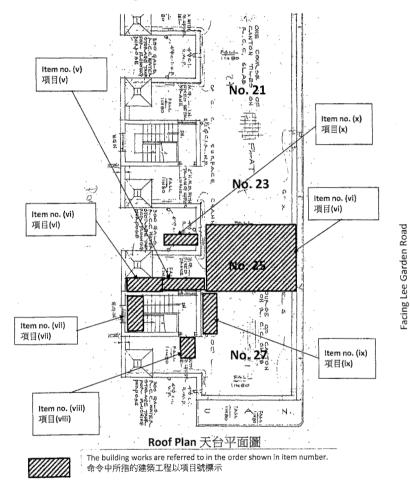

- A canopy attached to the external wall at the re-entrant of G/F, No. 21 Lee Garden Road; 在利園山道 21 號地下內角的外牆附建一個簷篷;
- A cooling tower with associated metal frames attached to the external wall at the re-entrant of 1/F, No. 21 Lee Garden Road;
   在利園山道 21 號一字樓內角的外牆附建一個水塔及相連金屬架;
- (iii) A canopy attached to the external wall at the re-entrant of 1/F, No. 23 & No. 25 Lee Garden Road;

   在利園山道 23 及 25 號一字樓內角的外牆附建一個簷篷;
- (iv) A canopy attached to the external wall at the re-entrant of 2/F, No. 21 Lee Garden Road;
   在利國山道 21 號二字樓內角的外牆附建一個簷篷;
- A canopy attached to the external wall of the staircase enclosure on the Roof, No. 25 Lee Garden Road;

在利園山道 25 號天台樓梯圍牆的外牆附建一個簷篷;

- (vi) 2 nos. of structures erected on and over the Roof of No. 25 Lee Garden Road;
   在利園山道 25 號天台上加建二個搭建物;
- (vii) A structure erected at the staircase on the Roof, Nos. 25 & 27 Lee Garden Road;
   在利園山道 25 及 27 號天台的樓梯上加建一個搭建物;
- (viii) A canopy attached to the external wall of the staircase enclosure on the Roof, No. 27 Lee Garden Road;

在利園山道 27 號天台樓梯圍牆的外牆附建一個簷篷;

- (ix) A canopy attached to the external wall of the staircase enclosure on the Roof, No. 25& 27 Lee Garden Road;
   在利園山道 25 及 27 號天台楼梯圍牆的外牆附建一個簷篷;
- (x) A drying rack attached to the external wall at the re-entrant of the Roof, No. 25 Lee Garden Road;

在利園山道25號地天台內角的外牆附建一個晾衣架;

 (xi) A metal gate erected at the front staircase on G/F, No. 74 & 76 Percival Street; 在波斯富街 74 及 76 號地下樓梯加建一道鐵闡;

- (xii) 2 nos. of structures erected on and over the Roof, No. 70 & No. 72 Percival Street; 在波斯富街 70 及 72 號天台上加建二個搭建物;
- (xiii) An opening formed on the parapet wall giving access onto the approved canopy on the Roof, No. 70 Percival Street; 在波斯富街 70 號天台的矮牆開鑿一個通口,以通往核准營簽;
- (xiv) 2 nos. of structures erected on and over the Roof, No. 74 Percival Street; 在波斯富街 74 號天台上加建二個搭建物;
- (xv) A structure erected on and over the Roof, No. 76 Percival Street; 在波斯富街 76 號天台上加建一個搭建物;
- (xvi) A solid wall erected on and over the Roof, No. 76 Percival Street;
   在波斯富街 76 號天台上加建一道實慈牆;
- (xvii) A structure erected on and over the Roof, No. 72 Percival Street; 在波斯富街 72 號天台上加建一個搭建物;
- (xviii) Part of parapet wall removed on the Roof, No. 76 Percival Street; & 在波斯富街 76 號天台拆除部份矮牆;及
- (xix) A solid wall with fencing erected on and over the canopy of Roof, No. 76 Percival Street. 在波斯富街 76 號天台的核淮簷篷上加建實蕊牆及柵欄.