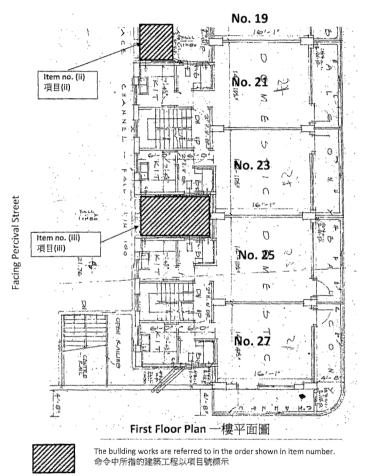

- A canopy attached to the external wall at the re-entrant of G/F, No. 21 Lee Garden Road; 在利園山道 21 號地下內角的外牆附建一個簷篷;
- A cooling tower with associated metal frames attached to the external wall at the re-entrant of 1/F, No. 21 Lee Garden Road;
   在利園山道 21 號一字樓內角的外牆附建一個水塔及相連金屬架;
- (iii) A canopy attached to the external wall at the re-entrant of 1/F, No. 23 & No. 25 Lee Garden Road;

   在利園山道 23 及 25 號一字樓內角的外牆附建一個簷篷;
- (iv) A canopy attached to the external wall at the re-entrant of 2/F, No. 21 Lee Garden Road;
   在利國山道 21 號二字樓內角的外牆附建一個簷篷;
- A canopy attached to the external wall of the staircase enclosure on the Roof, No. 25 Lee Garden Road;