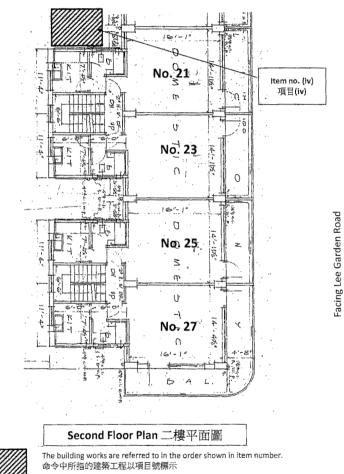

   在利園山道 23 及 25 號一字樓內角的外牆附建一個簷篷;
- (iv) A canopy attached to the external wall at the re-entrant of 2/F, No. 21 Lee Garden Road;
   在利國山道 21 號二字樓內角的外牆附建一個簷篷;
- A canopy attached to the external wall of the staircase enclosure on the Roof, No. 25 Lee Garden Road;