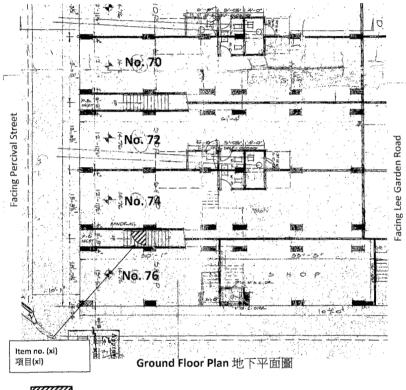

在利園山道25號地天台內角的外牆附建一個晾衣架;

 (xi) A metal gate erected at the front staircase on G/F, No. 74 & 76 Percival Street; 在波斯富街 74 及 76 號地下樓梯加建一道鐵闡;

- (xii) 2 nos. of structures erected on and over the Roof, No. 70 & No. 72 Percival Street; 在波斯富街 70 及 72 號天台上加建二個搭建物;
- (xiii) An opening formed on the parapet wall giving access onto the approved canopy on the Roof, No. 70 Percival Street; 在波斯富街 70 號天台的矮牆開鑿一個通口,以通往核准營簽;
- (xiv) 2 nos. of structures erected on and over the Roof, No. 74 Percival Street; 在波斯富街 74 號天台上加建二個搭建物;
- (xv) A structure erected on and over the Roof, No. 76 Percival Street; 在波斯富街 76 號天台上加建一個搭建物;
- (xvi) A solid wall erected on and over the Roof, No. 76 Percival Street;
   在波斯富街 76 號天台上加建一道實慈牆;
- (xvii) A structure erected on and over the Roof, No. 72 Percival Street; 在波斯富街 72 號天台上加建一個搭建物;
- (xviii) Part of parapet wall removed on the Roof, No. 76 Percival Street; & 在波斯富街 76 號天台拆除部份矮牆;及
- (xix) A solid wall with fencing erected on and over the canopy of Roof, No. 76 Percival Street. 在波斯富街 76 號天台的核淮簷篷上加建實蕊牆及柵欄.