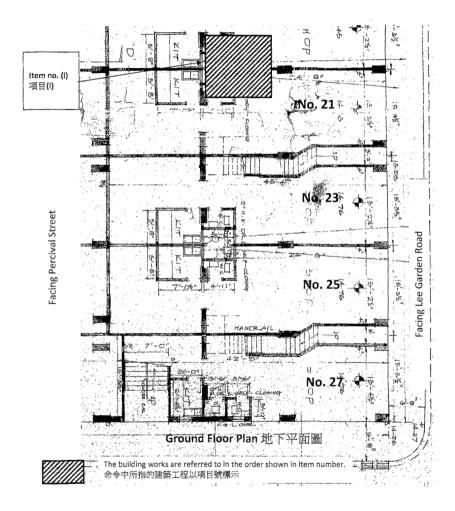

- A canopy attached to the external wall at the re-entrant of G/F, No. 21 Lee Garden Road; 在利園山道 21 號地下內角的外牆附建一個簷篷;
- A cooling tower with associated metal frames attached to the external wall at the re-entrant of 1/F, No. 21 Lee Garden Road;
   在利園山道 21 號一字樓內角的外牆附建一個水塔及相連金屬架;
- (iii) A canopy attached to the external wall at the re-entrant of 1/F, No. 23 & No. 25 Lee Garden Road;