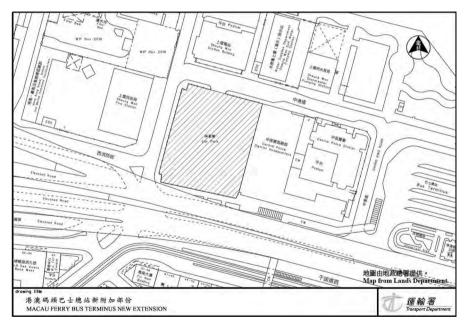

## PROHIBITED ZONE IN MACAU FERRY BUS TERMINUS NEW EXTENSION

In exercise of the powers vested in me under regulation 14(1)(a) of the Road Traffic (Traffic Control) Regulations, Chapter 374, I hereby direct that with effect from 10.00 a.m. on 21 July 2017, Macau Ferry Bus Terminus New Extension will be designated a prohibited zone 24 hours daily.

Drivers of all motor vehicles, except franchise buses and those with permits issued by the Commissioner for Transport, will be prohibited from driving vehicles into the prohibited zone 24 hours daily. The exact boundary of the prohibited zone is delineated by the hatching on the drawing shown in the schedule.