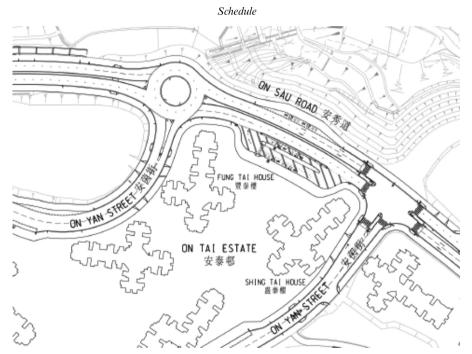

## PROHIBITED ZONE IN ON TAI ESTATE BUS TERMINUS, KWUN TONG

In exercise of the powers vested in me under regulation 14(1)(a) of the Road Traffic (Traffic Control) Regulations, Chapter 374, I hereby direct that with effect from 29 June 2017, the Bus Terminus located at On Sau Road outside Fung Tai House and Shing Tai House will be designated as a prohibited zone 24 hours daily.

The exact boundary of the prohibited zone is delineated by hatching on the drawing shown in the Schedule.

YEUNG HO Poi-yan, Ingrid Commissioner for Transport