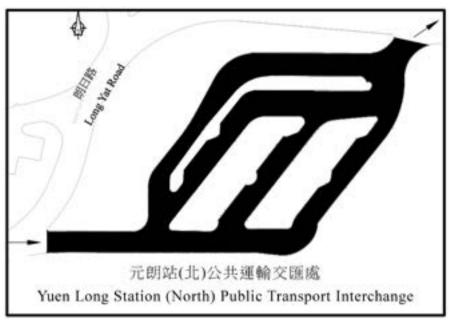

The exact boundary of the public transport interchange is delineated by hatching on the drawing shown in the Schedule.

Public Transport Interchange—New Territories

Yuen Long Station (North) Public Transport Interchange