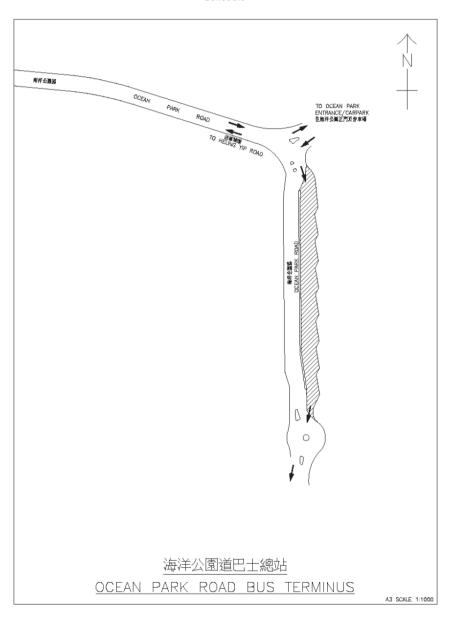

## PROHIBITED ZONE IN OCEAN PARK ROAD BUS TERMINUS

In exercise of the powers vested in me under regulation 14(1)(a) of the Road Traffic (Traffic Control) Regulations, Chapter 374, I hereby direct that with effect from 10.00 a.m. on 6 January 2017, the Ocean Park Road Bus Terminus will be temporarily as prohibited zone 24 hours daily.

Drivers of all motor vehicles, except franchised buses, public light buses (scheduled service) and those with permits issued by the Commissioner for Transport, will be prohibited from driving any vehicles into this bus terminus 24 hours daily. The exact boundary of the terminus is delineated by hatching on the drawing sown in the Schedule.

The extent of the prohibited zone will be indicated by appropriate traffic signs.

At the same time, the prohibited zone in Ocean Park Road Bus Terminus as gazette under G.N. 4680 on 11 July 2008 will be rescinded.

## Ocean Park Road Bus Terminus Schedule