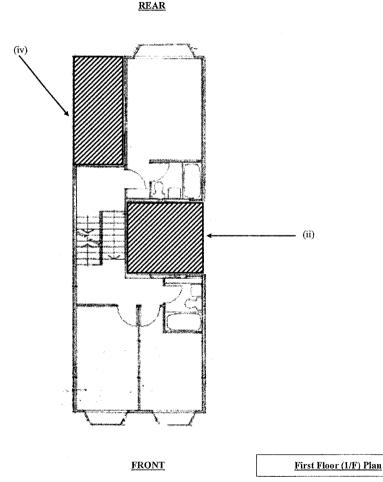

# File Reference Number:

EB/9263/80/HOUSE J13/C03

# Order Number:

C/TC/003488/16/NT

### Address:

HOUSE J13 OF STAGE IV MARINA COVE, 380 HIRAM'S HIGHWAY HEBE HAVEN SAI KUNG NEW TERRITORIES

Remarks: The location of the building works shown in hatched black on the above plan is for the purpose of identification only.