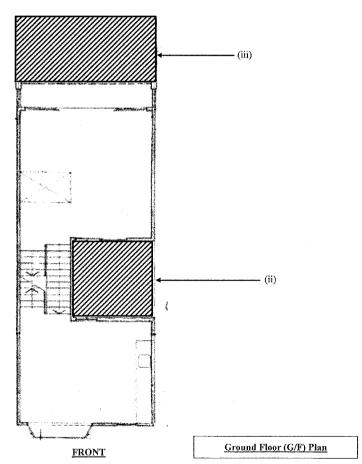

### File Reference Number:

EB/9263/80/HOUSE J13/C03

# Order Number:

C/TC/003488/16/NT

Address:

HOUSE J13 OF STAGE IV MARINA COVE, 380 HIRAM'S HIGHWAY HEBE HAVEN SAI KUNG NEW TERRITORIES

REAR

Remarks: The location of the building works shown in hatched black on the above plan is for the purpose of identification only.

Remarks: The location of the building works shown in hatched black on the above plan is for the purpose of identification only.