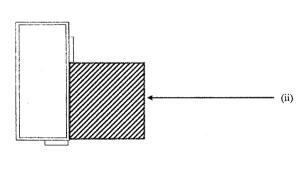

| 0.1.11.00                           | C/001488/16/NT                                                                                                                             | Office of the Building Authority                                  |  |
|-------------------------------------|--------------------------------------------------------------------------------------------------------------------------------------------|-------------------------------------------------------------------|--|
| Order No.: C/TC/003488/16/NT        |                                                                                                                                            | Office of the Building Authority<br>12/F - 18/F., Pioneer Centre, |  |
| BD Ref. : EB/9263/80/HOUSE J13/C03  |                                                                                                                                            | 750 Nathan Road, Mongkok, Kowioon.                                |  |
|                                     | THE OWNER OF HOUSE J13 OF STAGE IV                                                                                                         | Date: 25 NOVEMBER 2016                                            |  |
|                                     | MARINA COVE, 380 HIRAM'S HIGHWAY<br>HEBE HAVEN SAI KUNG NEW TERRITORIES                                                                    | Date: 25 NOVEMBER 2016                                            |  |
| Owner(s) of the                     | premises at: HOUSE J13 OF STAGE IV MARINA COVE,                                                                                            |                                                                   |  |
|                                     | HEBE HAVEN SAI KUNG NEW TERRITORI                                                                                                          |                                                                   |  |
| on (Lot Number)                     | LOT NO. 526 IN D.D. 210 AND THE EXTENSION THE                                                                                              | æl0                                                               |  |
| It has l                            | been brought to my attention that the following building works have                                                                        |                                                                   |  |
| (i)                                 |                                                                                                                                            |                                                                   |  |
| (ii)                                | Structure(s) on and over the court on G/F of the premises;<br>A structure erected on the G/F and part of the structure erected of          | item (i) at the reat of the aremises:                             |  |
| (iii)<br>(iv)                       | A structure erected on the G/F and part of the structure erected of<br>A structure on and over the flat roof on 1/F at the rear of the pre |                                                                   |  |
| (IV)<br>(V)                         | A structure on and over the R/F at the front of the premises; and                                                                          |                                                                   |  |
| (vi)                                | A structure erected on the R/F and part of the structure erected of                                                                        |                                                                   |  |
|                                     | (The locations of the building works described above are shown hatched-black on the plan annexed hereto, for th                            |                                                                   |  |
| purpos                              | e of identification only.)                                                                                                                 |                                                                   |  |
| 2. For the                          |                                                                                                                                            |                                                                   |  |
| (a)                                 | The building works at Item (i) to (vi) above has been carried of                                                                           |                                                                   |  |
|                                     | approval of building plans and consent for the commencement of<br>the Buildings Ordinance.                                                 | such building works required by section 14 of                     |  |
|                                     | the Bundings Ordinance.                                                                                                                    |                                                                   |  |
|                                     | reise of the powers vested in me under section 24(1) of the B                                                                              | uildings Ordinance, I hereby order you to :-                      |  |
| (a)                                 | demolish the said building works described under item (i) to (vi) a                                                                        |                                                                   |  |
| (b)                                 | reinstate the parts of the building so affected by the building works<br>the plans approved by the Building Authority.                     | under item (1) to (VI) above in accordance with                   |  |
| Adeo                                | uate precautionary measures to ensure public safety should be prov                                                                         | ded prior to and during the course of works.                      |  |
|                                     |                                                                                                                                            |                                                                   |  |
| 4. You a                            | re required under the Buildings Ordinance to appoint a Registered<br>uph 3 above, and an Authorized Person or a Registered Structural F    | General Building Contractor to carry out the                      |  |
| works in paragra<br>paragraph 3 abo |                                                                                                                                            | argineer to to-ordinate the required works in                     |  |
|                                     | ubmit remedial proposals to the Building Authority for approval an                                                                         | d obtain consent for commencement of works                        |  |
|                                     | before commencing such works; and                                                                                                          |                                                                   |  |
|                                     | on completion, certify that such works have been carried out in acc                                                                        | ordance with the provisions of the Buildings                      |  |
|                                     | Ordinance and regulations made thereunder.                                                                                                 |                                                                   |  |
| 5. You an                           | e required to commence the works ordered by me in paragraph 3 abov                                                                         | ve within 60 days and complete such works                         |  |
| within <u>120</u> da                | ays of the date of this order, all to the satisfaction of the Building Au                                                                  | thority.                                                          |  |
|                                     |                                                                                                                                            | (LAI Man-tai)                                                     |  |
|                                     |                                                                                                                                            | Senior Structural Engineer                                        |  |
|                                     |                                                                                                                                            | for Building Authority                                            |  |
| Note                                |                                                                                                                                            |                                                                   |  |
| (1) Your atte                       | ntion is drawn to the provisions of sections 24(3), 24(4A) and 33 of                                                                       | the Buildings Ordinance.                                          |  |
| (2) Should w                        | ou wish to appeal against my Order, you may give notice of app                                                                             | eal to the Secretary to the Appeal Tribunal                       |  |
| (Building                           | s) and the notice should be received by the Secretary not later than ;                                                                     | 21 days after the date of this Order (Address :                   |  |
|                                     | st Wing, Central Government Offices, 2 Tim Mei Avenue, Tamar, Ho                                                                           |                                                                   |  |
|                                     | further information, please refer to the covering letter together with                                                                     | a conv of this Order sent to you by registered                    |  |
|                                     | sit the Buildings Department's website (www.bd.gov.hk).                                                                                    | •••••, •• ····                                                    |  |

### Order Number:

C/TC/003488/16/NT

Address:

HOUSE J13 OF STAGE IV MARINA COVE, 380 HIRAM'S HIGHWAY HEBE HAVEN SAI KUNG NEW TERRITORIES

Remarks: The location of the building works shown in hatched black on the above plan is for the purpose of identification only.