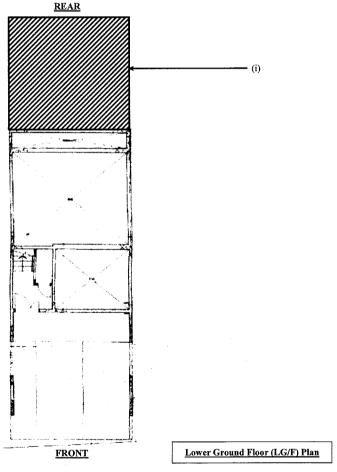

on (Lot Number) LOT NO. 526 IN D.D. 210 AND THE EXTENSION THERETO

It has been brought to my attention that the following building works have been carried out in or at the above premises;

- Structure(s) on and over the garden on LG/F at the rear of the premises;
- (ii) A 3-storey structure on and over the court on G/F of the premises;
- (iii) A structure on and over the flat roof on 2/F at the front of the premises;
- (iv) A structure on and over the flat roof on 2/F at the rear of the premises; and
- (v) A structure erected on the R/F and part of the structure erected on structure (iv) at the rear of the premises. (The locations of the building works described above are shown hatched-black on the plan annexed hereto, for the purpose of identification only.)
- 2. For the said building works:
  - (a) The building works at Item (i) to (v) above has been carried out without having first obtained from me the approval of building plans and consent for the commencement of such building works required by section 14 of the Buildings Ordinance.
- 3. In exercise of the powers vested in me under section 24(1) of the Buildings Ordinance, I hereby order you to :-
  - (a) demolish the said building works described under item (i) to (v) above; and
  - (b) reinstate the parts of the building so affected by the building works under item (i) to (v) above in accordance with the plans approved by the Building Authority.