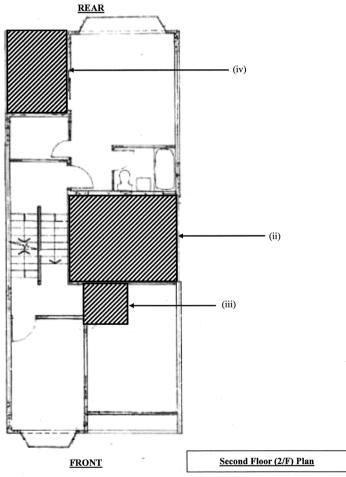

on (Lot Number) LOT NO. 526 IN D.D. 210 AND THE EXTENSION THERETO

It has been brought to my attention that the following building works have been carried out in or at the above premises;

- Structure(s) on and over the garden on LG/F at the rear of the premises;
- (ii) A 3-storey structure on and over the court on G/F of the premises;
- (iii) A structure on and over the flat roof on 2/F at the front of the premises;
- (iv) A structure on and over the flat roof on 2/F at the rear of the premises; and
- (v) A structure erected on the R/F and part of the structure erected on structure (iv) at the rear of the premises. (The locations of the building works described above are shown hatched-black on the plan annexed hereto, for the purpose of identification only.)
- 2. For the said building works:
  - (a) The building works at Item (i) to (v) above has been carried out without having first obtained from me the approval of building plans and consent for the commencement of such building works required by section 14 of the Buildings Ordinance.
- 3. In exercise of the powers vested in me under section 24(1) of the Buildings Ordinance, I hereby order you to :-
  - (a) demolish the said building works described under item (i) to (v) above; and
  - (b) reinstate the parts of the building so affected by the building works under item (i) to (v) above in accordance with the plans approved by the Building Authority.