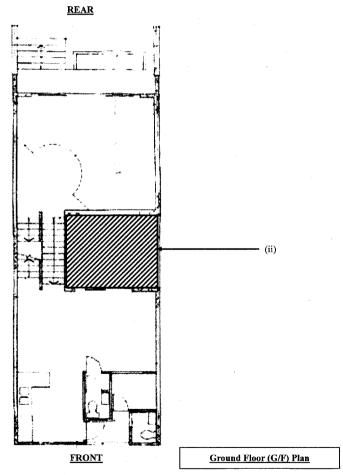

on (Lot Number) LOT NO. 526 IN D.D. 210 AND THE EXTENSION THERETO

It has been brought to my attention that the following building works have been carried out in or at the above premises;

- Structure(s) on and over the garden on LG/F at the rear of the premises;
- (ii) A 3-storey structure on and over the court on G/F of the premises;
- (iii) A structure on and over the flat roof on 2/F at the front of the premises;
- (iv) A structure on and over the flat roof on 2/F at the rear of the premises; and
- (v) A structure erected on the R/F and part of the structure erected on structure (iv) at the rear of the premises. (The locations of the building works described above are shown hatched-black on the plan annexed hereto, for the purpose of identification only.)
- 2. For the said building works:
  - (a) The building works at Item (i) to (v) above has been carried out without having first obtained from me the approval of building plans and consent for the commencement of such building works required by section 14 of the Buildings Ordinance.
- 3. In exercise of the powers vested in me under section 24(1) of the Buildings Ordinance, I hereby order you to :-
  - (a) demolish the said building works described under item (i) to (v) above; and
  - (b) reinstate the parts of the building so affected by the building works under item (i) to (v) above in accordance with the plans approved by the Building Authority.