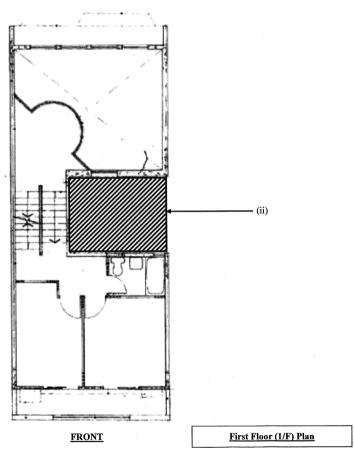

on (Lot Number) LOT NO. 526 IN D.D. 210 AND THE EXTENSION THERETO

It has been brought to my attention that the following building works have been carried out in or at the above premises;

- Structure(s) on and over the garden on LG/F at the rear of the premises;
- (ii) A 3-storey structure on and over the court on G/F of the premises;
- (iii) A structure on and over the flat roof on 2/F at the front of the premises;
- (iv) A structure on and over the flat roof on 2/F at the rear of the premises; and
- (v) A structure erected on the R/F and part of the structure erected on structure (iv) at the rear of the premises. (The locations of the building works described above are shown hatched-black on the plan annexed hereto, for the purpose of identification only.)
- 2. For the said building works:
  - (a) The building works at Item (i) to (v) above has been carried out without having first obtained from me the approval of building plans and consent for the commencement of such building works required by section 14 of the Buildings Ordinance.
- 3. In exercise of the powers vested in me under section 24(1) of the Buildings Ordinance, I hereby order you to :-
  - (a) demolish the said building works described under item (i) to (v) above; and
  - (b) reinstate the parts of the building so affected by the building works under item (i) to (v) above in accordance with the plans approved by the Building Authority.