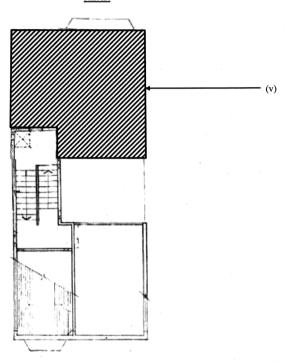

on (Lot Number) LOT NO. 526 IN D.D. 210 AND THE EXTENSION THERETO

It has been brought to my attention that the following building works have been carried out in or at the above premises;

- Structure(s) on and over the garden on LG/F at the rear of the premises;
- (ii) A 3-storey structure on and over the court on G/F of the premises;
- (iii) A structure on and over the flat roof on 2/F at the front of the premises;
- (iv) A structure on and over the flat roof on 2/F at the rear of the premises; and
- (v) A structure erected on the R/F and part of the structure erected on structure (iv) at the rear of the premises. (The locations of the building works described above are shown hatched-black on the plan annexed hereto, for the purpose of identification only.)
- 2. For the said building works:
  - (a) The building works at Item (i) to (v) above has been carried out without having first obtained from me the approval of building plans and consent for the commencement of such building works required by section 14 of the Buildings Ordinance.
- 3. In exercise of the powers vested in me under section 24(1) of the Buildings Ordinance, I hereby order you to :-
  - (a) demolish the said building works described under item (i) to (v) above; and
  - (b) reinstate the parts of the building so affected by the building works under item (i) to (v) above in accordance with the plans approved by the Building Authority.

# REAR

**FRONT** 

Roof Floor (R/F) Plan