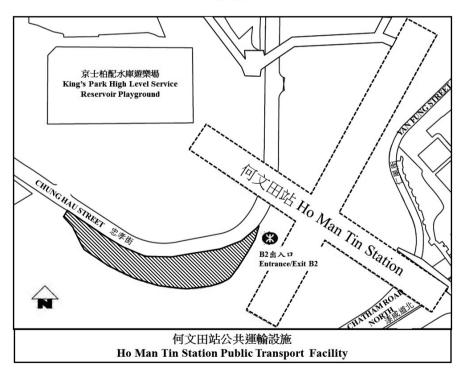

## PROHIBITED ZONE IN HO MAN TIN STATION PUBLIC TRANSPORT FACILITY

In exercise of the powers vested in me under regulation 14(1)(a) of the Road Traffic (Traffic Control) Regulations, Chapter 374, I hereby direct that with effect from 14 October 2016, Ho Man Tin Station Public Transport Facility will be designated as prohibited zone 24 hours daily.

The extent of the prohibited zone will be indicated by appropriate traffic signs.

The exact boundary of the prohibited zone in Ho Man Tin Station Public Transport Facility is delineated by hatching on the drawing shown in the Schedule.

Ho Man Tin Station Public Transport Facility