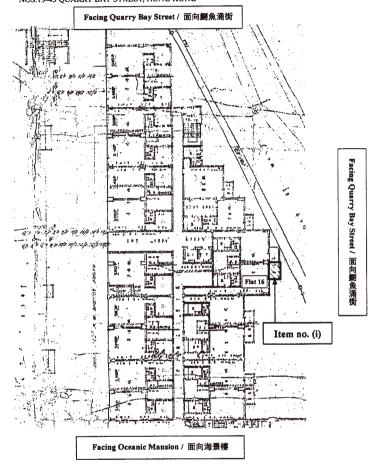

30 June 2016

CHIANG Chi-man Chief Building Surveyor for Building Authority

Plan annexed to Order No. / 此圖則附連於命令編號: UBZ/U10-09/0024/06

BD File Ref. / 檔案編號: EB/3131/62/2/9/P05 (BUC) Pt. II

Premises / 處所: FLAT 16 ON GROUND FLOOR, MONTANE MANSION, NO.1028 KING'S ROAD &

NOS.19-43 QUARRY BAY STREET, HONG KONG

Ground Floor Plan 地下平面圖

圖例 Legend

Facing Yick Cheong Building / 面向益島大廈

Unauthorized building works with item number shown in the order 命令中所指的建築工程以項目緬號標示

For the purpose of identification only

只供鐵別之用