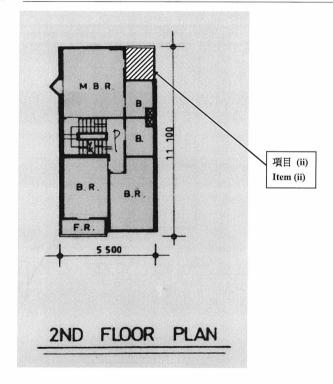

demolish the building works described under items (i) to (ii) below; and (a)

- reinstate the parts of the building so affected by the building works under items (i) to (ii) below in accordance with the plans approved by the Building Authority.
  - (i) Structure(s) erected on and over the roof; and
  - (ii) Structure(s) erected on and over the flat roof on 2/F.

(The locations of the building works described above are shown hatched-black on the plan annexed hereto, for the purpose of identification only.)

Adequate precautionary measures to ensure public safety should be provided prior to and during the course of works.

on (Lot Number) (地段號碼)

SECTION B OF LOT NO. 4750 IN D.D. 104

命令中所述建築工程的位置在此圖則上以黑影線及項目編號標示,以資識別。本圖則不是按比例繪製。 The location(s) of the building works described in the Order is shown hatched-black on this plan with item number(s), for the purpose of identification only. The plan is not drawn to scale. Plan Annexed to Order No. 此圖則附連於命令編號 BD Ref.