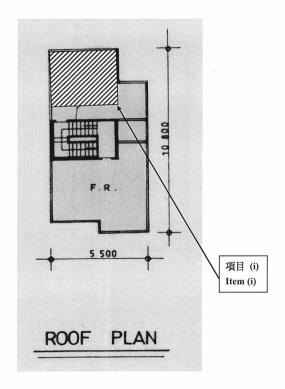

demolish the building works described under items (i) to (ii) below; and (a)

- reinstate the parts of the building so affected by the building works under items (i) to (ii) below in accordance with the plans approved by the Building Authority.
  - (i) Structure(s) erected on and over the roof; and
  - (ii) Structure(s) erected on and over the flat roof on 2/F.

(The locations of the building works described above are shown hatched-black on the plan annexed hereto, for the purpose of identification only.)

Adequate precautionary measures to ensure public safety should be provided prior to and during the course of works.

on (Lot Number) (地段號碼)

SECTION B OF LOT NO. 4750 IN D.D. 104

命令中所述建築工程的位置在此圖則上以黑影線及項目編號標示,以資識別。本圖則不是按比例繪製。 The location(s) of the building works described in the Order is shown hatched-black on this plan with item number(s), for the purpose of identification only. The plan is not drawn to scale. Plan Annexed to Order No. 此圖則附連於命令編號 BD Ref.