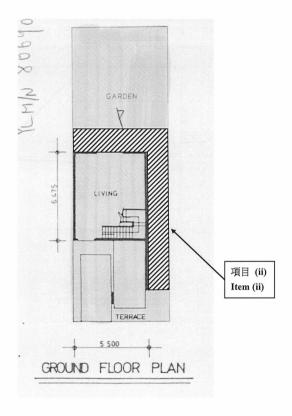

- demolish the building works described under items (i) to (ii) below; and
- reinstate the parts of the building so affected by the building works under items (i) to (ii) below in accordance with the plans approved by the Building Authority.
  - (i) Structure(s) erected on and over the roof; and
  - (ii) Structure(s) erected on and over the yard.

(The locations of the building works described above are shown hatched-black on the plan annexed hereto, for the purpose of identification only.)

Adequate precautionary measures to ensure public safety should be provided prior to and during the course of works.

: C/TC/000788/24/NT

BD Ref. 檔案編號

EB/9024/90/B01/M35A

黑影線 Hatched black

Premises at 處所即位於 on (Lot Number) (地段號碼) NO. 12 PHOENIX PATH (HOUSE TYPE A4), PALM SPRINGS PHASE 1B, WO SHANG WAI, YUEN LONG, NEW TERRITORIES, HONG KONG

SECTION B OF LOT NO. 4750 IN D.D. 104

命令中所述建築工程的位置在此圖則上以黑影線及項目編號標示,以資識別。本圖則不是按比例繪製。 The location(s) of the building works described in the Order is shown hatched-black on this plan with item number(s), for the purpose of identification only. The plan is not drawn to scale.