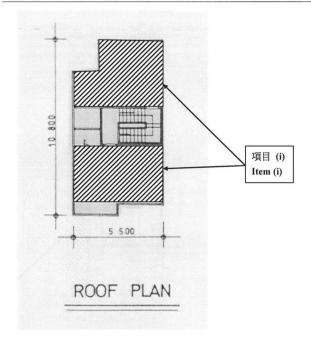

- demolish the building works described under items (i) to (ii) below; and
- reinstate the parts of the building so affected by the building works under items (i) to (ii) below in accordance with the plans approved by the Building Authority.
  - (i) Structure(s) erected on and over the roof; and
  - (ii) Structure(s) erected on and over the yard.

(The locations of the building works described above are shown hatched-black on the plan annexed hereto, for the purpose of identification only.)

Adequate precautionary measures to ensure public safety should be provided prior to and during the course of works.

Plan Annexed to Order No. 此圖則附連於命令編號

C/TC/000788/24/NT

BD Ref. 檔案編號

EB/9024/90/B01/M35A

Premises at 處所即位於 on (Lot Number) (地段號碼) NO. 12 PHOENIX PATH (HOUSE TYPE A4), PALM SPRINGS PHASE 1B, WO SHANG WAI, YUEN LONG, NEW TERRITORIES, HONG KONG

SECTION B OF LOT NO. 4750 IN D.D. 104

黑影線

Hatched black

命令中所述建築工程的位置在此圖則上以黑影線及項目編號標示,以資識別。本圖則不是按比例繪製。 The location(s) of the building works described in the Order is shown hatched-black on this plan with item number(s), for the purpose of identification only. The plan is not drawn to scale. Plan Annexed to Order No. 此圖則附連於命令編號