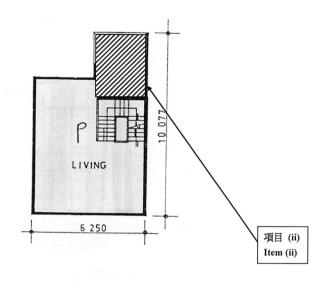

demolish the building works described under items (i) to (ii) below; and (a)

- reinstate the parts of the building so affected by the building works under items (i) to (ii) below in accordance with the plans approved by the Building Authority.
  - (i) Structure(s) erected on and over the roof; and
  - (ii) Structure(s) erected on and over the flat roof on 1/F.

(The locations of the building works described above are shown hatched-black on the plan annexed hereto, for the purpose of identification only.)

Adequate precautionary measures to ensure public safety should be provided prior to and during the course of works.

THE REMAINING PORTION OF LOT NO. 4754 IN D.D.104

命令中所述建築工程的位置在此圖則上以黑影線及項目編號標示,以資識別。本圖則不是按比例繪製。 The location(s) of the building works described in the Order is shown hatched-black on this plan with item number(s), for the purpose of identification only. The plan is not drawn to scale.