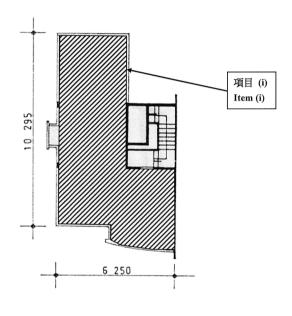

demolish the building works described under items (i) to (ii) below; and (a)

- reinstate the parts of the building so affected by the building works under items (i) to (ii) below in accordance with the plans approved by the Building Authority.
  - (i) Structure(s) erected on and over the roof; and
  - (ii) Structure(s) erected on and over the flat roof on 1/F.

(The locations of the building works described above are shown hatched-black on the plan annexed hereto, for the purpose of identification only.)

Adequate precautionary measures to ensure public safety should be provided prior to and during the course of works.

命令中所述建築工程的位置在此圖則上以黑影線及項目編號標示,以資識別。本圖則不是按比例繪製。 The location(s) of the building works described in the Order is shown hatched-black on this plan with item number(s), for the purpose of identification only. The plan is not drawn to scale.