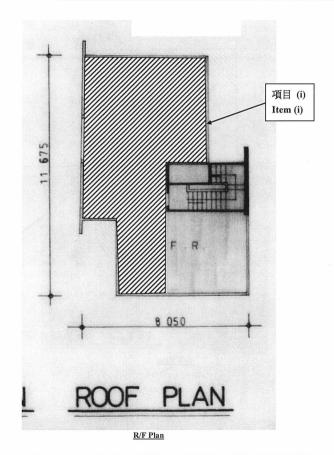

- (a) demolish the building works described under items (i) to (ii) below; and
- (b) reinstate the parts of the building so affected by the building works under items (i) to (ii) below in accordance with the plans approved by the Building Authority.
  - (i) Structure(s) erected on and over the roof; and
  - (ii) Structure(s) erected on and over the yard on G/F.

(The locations of the building works described above are shown hatched-black on the plan annexed hereto, for the purpose of identification only.)

Adequate precautionary measures to ensure public safety should be provided prior to and during the course of works.

Plan Annexed to Order No. 此圖則附連於命令編號

BD Ref. 檔案編號 : C/TC/001064/24/NT

: EB/9030/92/010/H06/Hse15(WIP)

黑影線

Hatched black

Premises at 處所即位於 on (Lot Number) (地段號碼) NO.15 SAN DIEGO AVENUE (HOUSE TYPE G) ROYAL PALMS PHASE A, WO SHANG WAI YUEN LONG, NEW TERRITORIES

SECTION A OF LOT NO. 4754 IN D.D. 104

命令中所述建築工程的位置在此圖則上以黑影線及項目編號標示,以資識別。本圖則不是按比例繪製。
The location(s) of the building works described in the Order is shown hatched-black on this plan with item number(s), for the purpose of identification only. The plan is not drawn to scale.