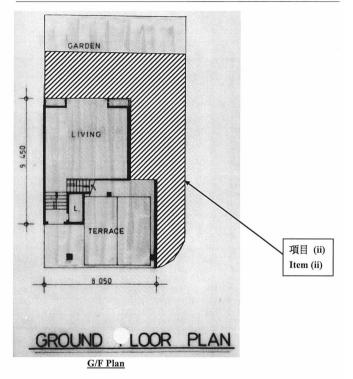

- (a) demolish the building works described under items (i) to (ii) below; and
- (b) reinstate the parts of the building so affected by the building works under items (i) to (ii) below in accordance with the plans approved by the Building Authority.
  - (i) Structure(s) erected on and over the roof; and
  - (ii) Structure(s) erected on and over the yard on G/F.

(The locations of the building works described above are shown hatched-black on the plan annexed hereto, for the purpose of identification only.)

Adequate precautionary measures to ensure public safety should be provided prior to and during the course of works.

BD 109\_annex plan (07/2022)

Plan Annexed to Order No.

此圖則附連於命令編號

BD Ref. 檔案編號 : C/TC/001064/24/NT

: EB/9030/92/010/H06/Hse15(WIP)

Premises at 處所即位於 on (Lot Number) (地段號碼) NO.15 SAN DIEGO AVENUE (HOUSE TYPE G) ROYAL PALMS PHASE A, WO SHANG WAI YUEN LONG, NEW TERRITORIES

SECTION A OF LOT NO. 4754 IN D.D. 104

命令中所述建築工程的位置在此圖則上以黑影線及項目編號標示,以資識別。本圖則不是按比例繪製。 The location(s) of the building works described in the Order is shown hatched-black on this plan with item number(s), for the purpose of identification only. The plan is not drawn to scale.